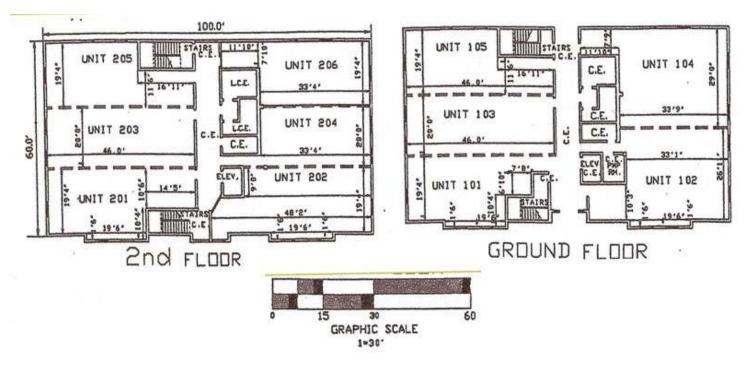

## Neighboring the Collier County Government Center Naples Florida

1000 to 6912 SF Leasable space within ½ Ground Floor and all 2<sup>nd</sup> floor Condominium office space

All Marble floor in common area floors and Elevator
9 carports and 27 open parking spaces